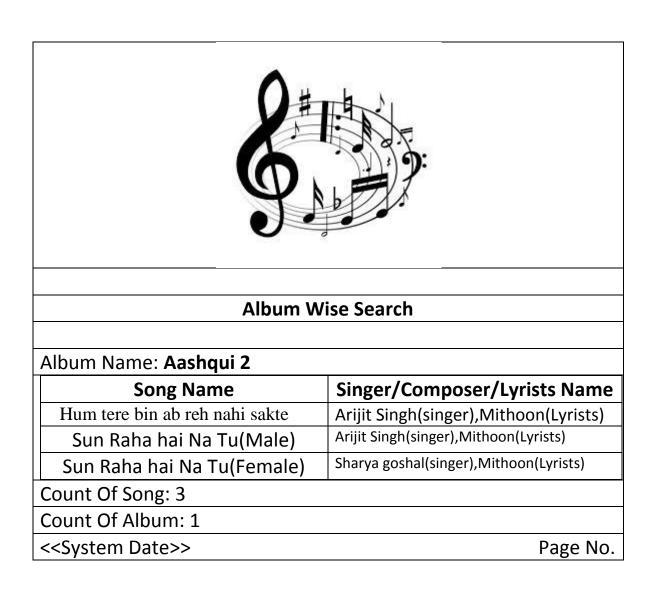

### **Music Search Directory**

- 1. This music search directory is required to be designed for searching music according to:
  - i. Singer name or partial singer name
  - ii. Song or it's part
  - iii. Category(Genre)
  - iv. Country
  - v. Year of release
  - vi. Album
  - vii. Language
  - viii. Award
- 2. For every song, following details are required to be stored:
  - i. Title of song
  - ii. Singer(s)
  - iii. Length of song
  - iv. Type (mp3, wma, wav, ...)
  - v. Album
  - vi. Language
  - vii. Music director
  - viii. Song writer
  - ix. Size of song
  - x. Award
  - xi. Recording studio
  - xii. Poster
- 3. For every album, following details are required to be stored:
  - i. Name of album
  - ii. Company
  - iii. Year of release
  - iv. Price
  - v. Copies sold
- 4. Various categories include Pop, Rock, Jazz, Blues, Country, R & B, Classical, Instrumental, and Reggae etc.

- 5. For every singer, following details are required to be stored:
  - i. Name
  - ii. Country
  - iii. Photo
  - iv. Date of birth
  - v. Date of death
- 6. For every song list of awards received by that song is required to be stored.
- 7. The user can rate any song/album only after he/she registers.

#### **Reports**